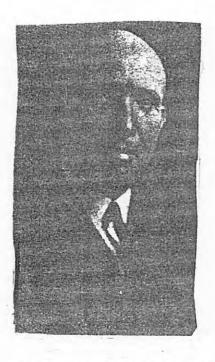

## G. O. P. CANDIDATE FOR AUDITOR HAS WIDE EXPERIENCE

MARK A. TUTTLE.

Mark A. Tuttle, who was nominated for state auditor at the Republican convention in the Salt Lake theater Thursday, has had about ten years' experience in that office, two as traveling auditor under Jesse D. Jewkes, and eight as chief deputy under Lincoln G. Kelly and the present state auditor, Joseph Ririe.

Mr. Tuttle resigned a few weeks ago on announding his candidacy for the nomination he obtained thursday. Before coming to Salt Lake to take the state position he served for some time as county clerk of Emery county, his former home. He was at one time the only Republican elected to a county office there.

Mark Tuttle, manager of the Intermountain branch of the Associated General Contractors of America, and former state auditor, as he looks today and as he looked in 1906, when he was elected county clerk of Emery county.