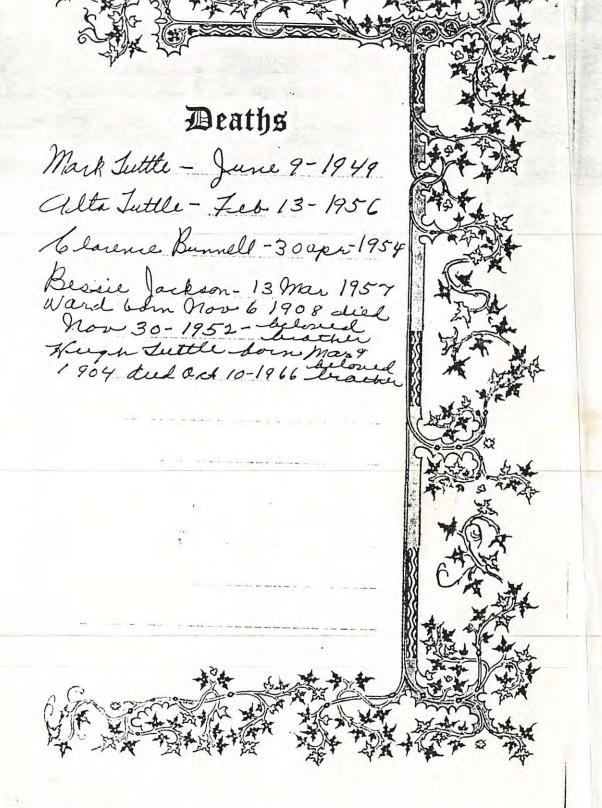

He married Alta (Conover) Tuttle on Dec. 17, 1902. She was the daughter of Abram G and Elizabeth(Loveless) Conover. Alta won a beauty contest in 1900 in Emery County and is a first cousin to former Gov. Goodwin Knight of California. His mother and her mother were sisters. Mark and Alta Tuttle had four children and the following is a brief history of each. (Mark, passed away June 9, 1948-Alta, 2-13-56.)

- 1. Hugh Tuttle, born Mar. 9, 1904 and died Oct. 10, 1966 in Los Angeles. He was associated with the insurance industry for 25 years. He was the founder of American Pacific Group Inc. of Hawaii, with interests in New Zealand, Hong Kong South Africa and Australia and California. He was president of the Utah Accident and Health Assn. Vice Pres. Surety Life Ins. and founder and director of the New Hemisphere Life Ins. Co. His first wife was (Laurel Poulsen) and they had two children Jean and Hugh, both are now living in Denver. Jean married to Jordan Stevens, Hugh Jr. unmarried. His second wife, Ruth(Fisher)Tuttle was with the Ziegfield Follies in New York and the Drury Lane in London. Their children were:
  - a.... Timothy Wayne- Certified Public Accountant and agent for the Internal Revenue Service. His second wife is Judith Magnon.
  - b..Ted Employed in architects office in Salt Lake City and he and his wife Mary are parents of twins. Dolores Tuttle, his wife of nine years wrote a book to his memory entitled "Yesterday in Hawaii". It depicts the life of Hugh Tuttle and his father, Mark Tuttle. It was published in 1972 by Dorrance & Co- Library of Congress Catalog Card Number 72-174896 and Salt Lake Genealogical library has a copy.

- 2. Howard Milton Tuttle- Underwriting consultant. He was in the insurance and brokerage business for many years and later General Manager Underwriting Dept. American Pacific Life and Treasurer of the Northwest International Holding Co in Hawaii. He was born Jan 7th 1906 in Orangeville, Utah, but now resides in Salt Lake City. He is married to Emily (Nelson, Tuttle and they have two sons.
  - a. Howard Nelson- He got his Doctors degree at Harvard in Philosphy. His thesis was one of the 24 that was accepted for the world seminar in Vienna and it was published and is used as a text in the school system. He is a member of the Danford Society and is now a Professor at the University of New Mexico. He is married to Carolyn Padelford Tuttle, daughter of Mr. and Mrs. Norman Padelford, professor at MIT. They have a daughter and a son.
  - b. Steven- A student at the University of Utah and who distinguished himself by being in "Believe It Or Not" by Ripley for having 16 teeth at 12 months.
- 3. Ward David Tuttle- He was born in Urangeville, Utah Nov. 6 1908 and he died in Carlsbad New Mexico, Nov. 28, 1952. He was area Director of the War Manpower Commission. Member of the Salt Lake Chamber of Commerce, Salt Lake Lions Club- Utah Natural Resources Committee and at his death he was Industrial Relations Mgr. of the Southwest Potash Corp. in Carlsbad, New Mexico. He was married twice, his first wife was Ardita (Best) Tuttle and they had one son.
  - a. Mark- Studio Executive- Co-producer and writer of the comedy TV series the Beverly Hill Billies, and he is the father of three children.

    His second wife was Jewel (Pitts) Tuttle and they had a son and a daughter.
  - a daughter.

    a. David- Corporation Administrator to Dikewood Corp.

    Sigma Chi Fraternity- He had one son (Ward) by

    first wife Nancy. His second wife is Dr. Wanete

    (Kay) Tuttle who got her doctorites in biology.
    - b. Julieanne- she was awarded \$1,000 teachingscholarship and is a teacher of the fourth grade in Albuquerque. Member of the Kappa Kappa Gamma Sorority- She is married to Kenneth A Pendegrass.
- 4. Irene Alta Bunnell- Born in Salt Lake City, Sept. 12, 1914 and attended school there including the University of Utah. Came to Southern California area in 1939 after her marriage. Member of the Daughters of the American Revolution, Daughters of the American Colonists, Colonial Dames XVII Century, Founder and Patriots- Dames of the Court of Honor, Huguenot Soc. Ebell Club of Fullerton and Honorary member of the Orange County Indian Center. Married to