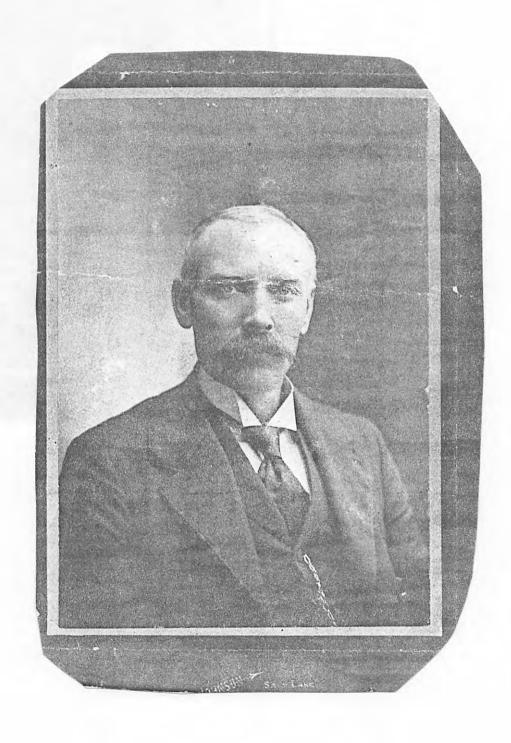

Copy of newspaper article that appeared in Salt Lake Tribune in 1934. The original is in scrap hook of Mark Tuttle.

Mark Tuttle Manager of the Associated General Contractors has given an interesting side light on the activities of the old Robber's Roost gang of Utah Bandits. Mark's father Azariah Tuttle was a famous old time Western Sherriff and reigned in Emery County. The gang had committed a robbery one day and Sherriff found it a bit hard to get volunteer possemen because of the dead shot reputation of the robbers and their ability to lead searchers into ambush. Finnally a man named Matt Thomas and another by the name of Maxwell, who was himself a reformed bank robber, took the trail with the sherriff. Thirty five miles East of Castle Dale at Mexican Bend they followed the bandits into the narrow canyon. One of the gang named Joe Walker opened fire from the cliffs and the Sherriff fell shot through the hip. The officer ordriered his deputies back out of range, but all night he lay helplesss in the snow. He had given one c? his deputies his rifle, but even then he tried to raise up on one elbow while he took aim with his six shmooter every time a bandit appeared on the cliff. Late the next day the deputies knew that if the sherriff was not rescued he would soon die as there was snow on the ground and the weather was bitter cold.

The end of the bandit Walker and his pal came in this way. George Whitmore a Nephi Banker and rancher in Carbon County swore vengenance on the gang. One of his sons who had encountered the bandit on the range had been badly beaten, robbed of his horse and forced to walk thirty miles to his ranch. Sherriff Tuttle and Whitmore were each leading a posse in search of the bandits. The Whitmore posse came upon the outlaws early one morning as they were asleep on a ledge in the Book Cliffs, North of Thompson's Springs. The bandits reached for their guns and the posse opened fire. Mark says he can well remember seeing the bodies after they were brought to Frice and placed in the town hall. Walker had a number of scars on his body caused from bullet and Fmife wounds. Both of the had been shot a number of times by the possee. Two small mounds of earth out side the frice cemetery mark the end of the bandit trail. In 1911 Former Governor William Spry of Utah, aided by George Whitmore, Rephi Banker and Rancher, he a bill passed by the Utah Legislature appropriating \$2500.00 for the services in brown this gang satakawa, the last active mebers of the old Robber's Roost out laws. There are a lot of good stories about Therriff Tuttle and his activities as a peace officer in the early days of South Lestern Utah and some day some one may write them by.