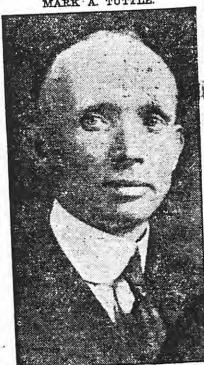

## G. O. P. CANDIDATE FOR AUDITOR HAS WIDE EXPERIENCE

MARK A. TUTTLE.

Mark A. Tuttle, who was nominated for state auditor at the Republican convention in the Salt Lake theater Thursday, has had about ten years' experience in that office, two as traveling auditor under Jesse D. Jewkes, and eight as chief deputy under Lincoln G. Kelly and the present state auditor, Joseph Ririe.

Mr. Tuttle resigned a few weeks ago on announding his candidacy for the nomination he obtained thursday. Before coming to Salt Lake to take the state position he served for some time as county clerk of Emery county, his former home. He was at one time the only Republican elected to a county office there.